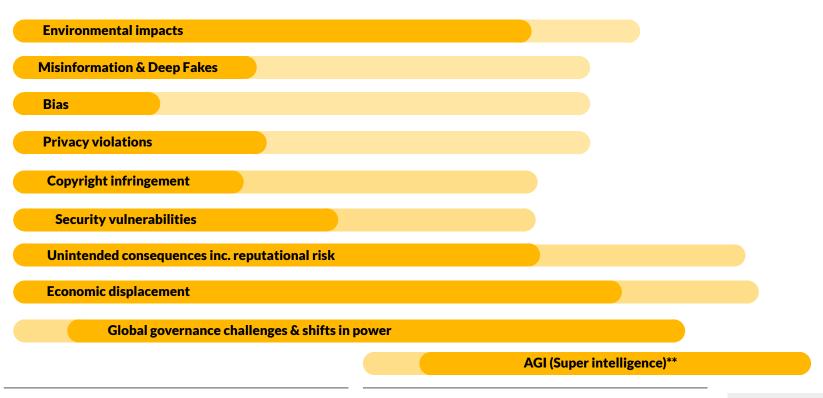

#### So, Al is a silver bullet?

### No, these technologies won't solve our all problems, instantly and painlessly.

#### There are risks\* that need to be carefully considered...

Today
<3 years

Future
3 years +

\*Some of the risks from AI systems

\*\* High uncertainty

Not a silver silver bullet.