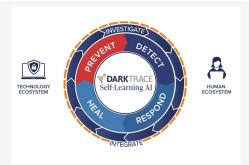

#### DARKTRACE

### Real time Cyber Security System leveraging Al systems

Darktrace employs machine learning to analyse network traffic and detect anomalies indicating potential cyber-attacks, allowing them to take action in real time.