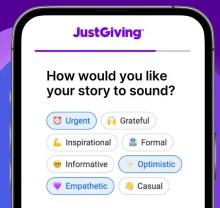

#### **JustGiving**<sup>\*\*</sup>

### Raising more through better storytelling and comms

JustGiving built an a new AI powered tool to help fundraisers turn a good story into a great one...and raise more money for causes in the process.

#### **Story Enhancer**