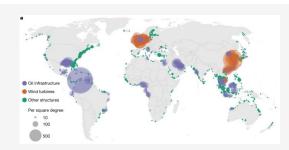

### Reveal the expanding footprint of human activity at sea

Global Fishing Watch, uses AI and satellite imagery to create the first global map of large vessel traffic and offshore infrastructure, finding activity that was previously "dark" to public monitoring systems.