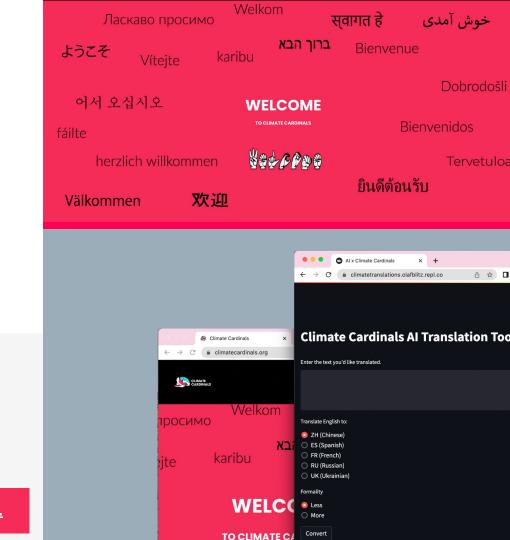

### Make climate information more accessible

Climate cardinals are bridging the climate information gap with Google Clouds AI powered translation.