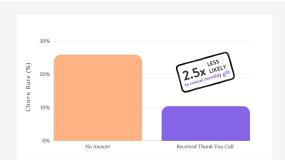

### Raising more with direct mail & increasing retention

Greenpeace, Australia, were able to raise more with direct mail and retain donors by analysing their entire history of fundraising and comms Data to unearth key insights using Al Data analysis.