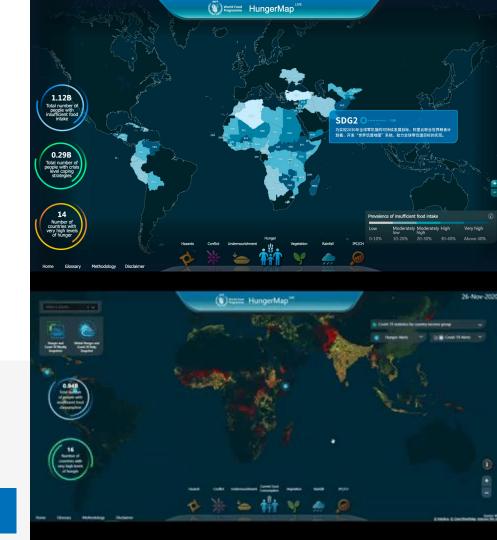

### Tracking and preventing world hunger live

The World Food Programme are analysing world hunger data live, spotting patterns and trends, visualising critical information and enabling evidence-based decision making.