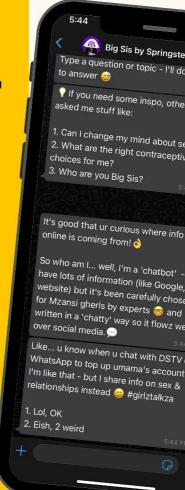

### Forging closer relationships between girls and healthcare

Girl Effect have created a chatbot, "Big Sis", that offers girls in South Africa a safe, private, non-judgemental and accurate source of information on topics they do not feel comfortable discussing elsewhere.

Learn more.

### 1.2 MILLION+

**MESSAGES SENT** 

50,000+ CHATS STARTED

50,000+
USERS MESSAGED