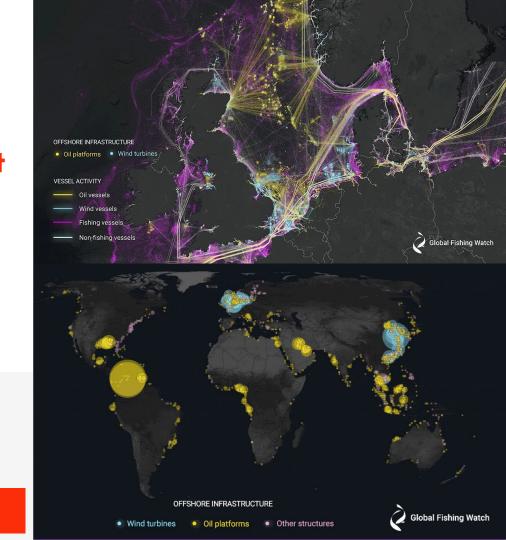

### Reveal the expanding footprint of human activity at sea

Global Fishing Watch, uses AI and satellite imagery to create the first global map of large vessel traffic and offshore infrastructure, finding activity that was previously "dark" to public monitoring systems.