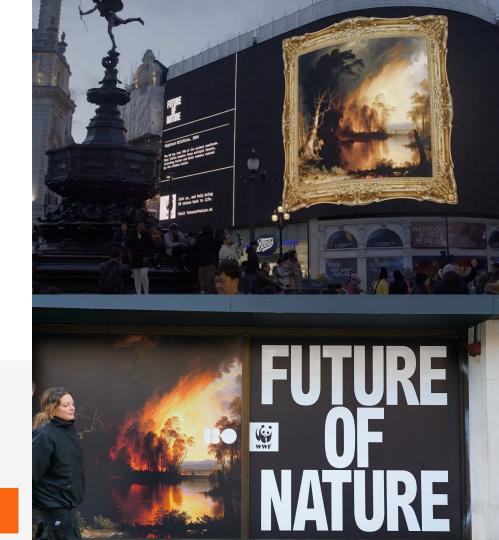

### Bringing the future to life to drive climate action

WWF have used AI generated content and creative visual storytelling to bring multiple possible futures to life in service of drive tangible climate action.