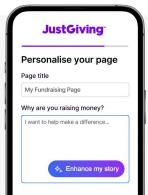

#### **JustGiving**<sup>\*\*</sup>

### Raising more through better storytelling and comms

JustGiving built an a new AI powered tool to help fundraisers turn a good story into a great one...and raise more money for causes in the process.

Learn more.

#### **Story Enhancer**